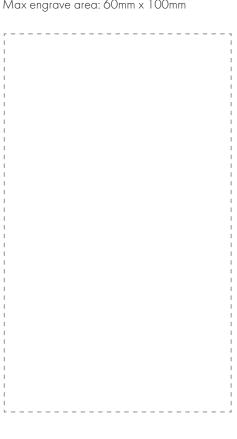

## **PANTONE REFERENCE(S)**

Engraving

ARTWORK SCALE 50%

Product Image for visualisation - colours may vary

The dashed line is to demonstrate print area and will not appear on your printed item